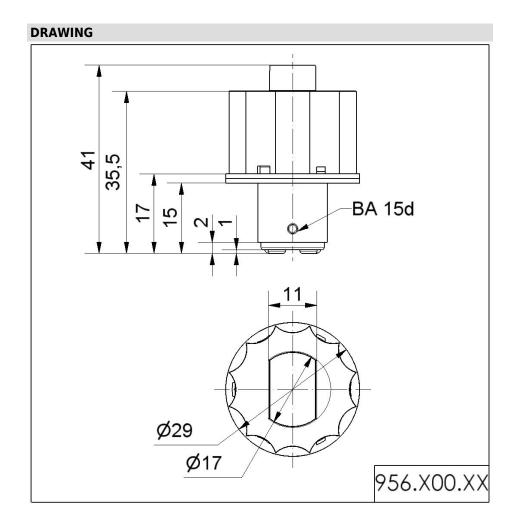

## **LED Bulb 24VAC/DC BU**

Part No.: 956.500.75

| MECHANICAL DATA       |             |
|-----------------------|-------------|
| Height                | 41 mm       |
| Diameter              | 29 mm       |
| Materials             | PA-GF<br>PC |
| Housing colour        | Black       |
| Weight with packaging | 13 g        |
| Product weight        | 9 g         |

| OPTICAL DATA         |                  |
|----------------------|------------------|
| Light source         | LED              |
| Light colour         | Blue             |
| Optical signal image | Permanent        |
| Service life optical | 50,000 h maximum |
| Lamp fitting/socket  | BA15d            |