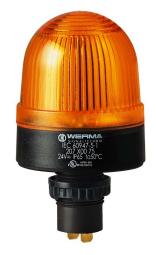

### Mini installation beacon / Flashing Light 208

## Flashing Beacon EM 115VAC YE

| MECHANICAL DATA             |                   |
|-----------------------------|-------------------|
| Height                      | 103 mm            |
| Diameter                    | 58 mm             |
| Materials                   | PA-GF<br>PC       |
| Dome colour                 | Yellow            |
| Housing colour              | Black             |
| Protection category         | IP65              |
| Connection                  | Flat plug         |
| Type of fixing              | Built-in mounting |
| Working temperature minimum | -20°C             |
| Working temperature maximum | +50°C             |
| Weight with packaging       | 90 g              |
| Product weight              | 68 g              |

| OPTICAL DATA         |                           |
|----------------------|---------------------------|
| Light source         | Xenon                     |
| Light colour         | Yellow                    |
| Optical signal image | Flash                     |
| Flash frequency      | 0.75 Hz                   |
| Flash output         | 1 J                       |
| Service life optical | 4 million flashes minimum |