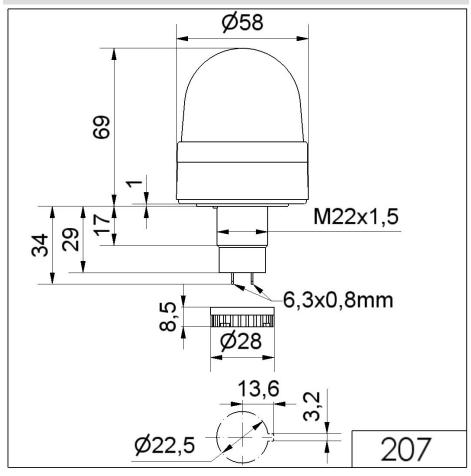

## **DRAWING**

For additional installation and mounting information, refer to the appropriate user guide at www.werma.com. This printed copy is for information only and is subject to alteration.

## LED Perm. Beacon EM 24VAC/DC YE

| MECHANICAL DATA             |                   |
|-----------------------------|-------------------|
| Height                      | 103 mm            |
| Diameter                    | 58 mm             |
| Materials                   | PA-GF<br>PC       |
| Dome colour                 | Yellow            |
| Housing colour              | Black             |
| Protection category         | IP65              |
| Connection                  | Flat plug         |
| Type of fixing              | Built-in mounting |
| Working temperature minimum | -20°C             |
| Working temperature maximum | +50°C             |
| Weight with packaging       | 77 g              |
| Product weight              | 55 g              |