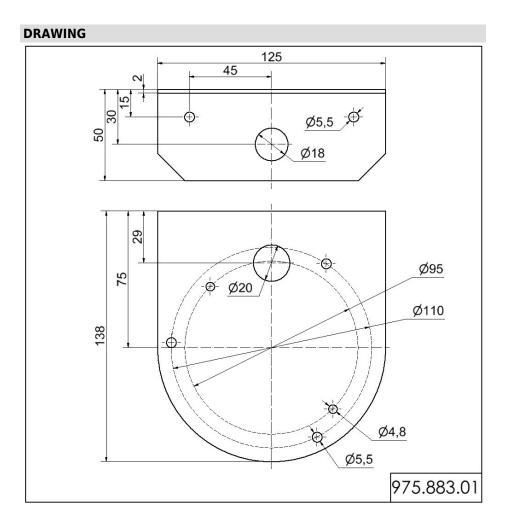

## KombiSIGN 71 / Andon 860 Fixing bracket BK

Part No.: 975.883.01

| MECHANICAL DATA       |        |
|-----------------------|--------|
| Length                | 138 mm |
| Width                 | 125 mm |
| Height                | 50 mm  |
| Housing colour        | Black  |
| Weight with packaging | 346 g  |
| Product weight        | 346 g  |