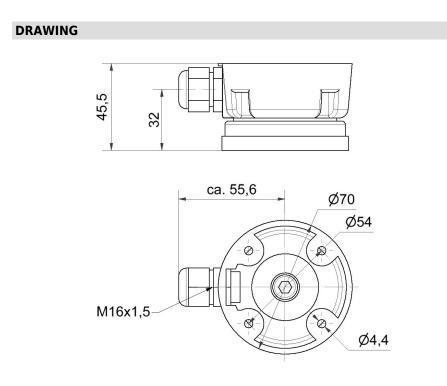

## KombiSIGN 50 / Accessories Contact box w. magnet. Base BK

Part No.: 975.840.04

| MECHANICAL DATA               |                                |
|-------------------------------|--------------------------------|
| Length                        | 91 mm                          |
| Width                         | 70 mm                          |
| Height                        | 46 mm                          |
| Diameter                      | 70 mm                          |
| Materials                     | PA-GF                          |
| Housing colour                | Black                          |
| Protection category           | IP54                           |
| Cable entry                   | Screwed cable gland            |
| Cable entry minimum           | d = 5 mm                       |
| Cable entry maximum           | d = 10 mm                      |
| Weight with packaging         | 292 g                          |
| Product weight                | 292 g                          |
| APPROVAL DATA                 |                                |
| Conforms with CE              | No                             |
| Conforms with RoHS directive  | Fulfills substance restriction |
| WEEE                          | No                             |
| Conforms with ATEX-directive  | No                             |
| Conforms with CCC             | No                             |
| Conforms with UL              | No                             |
| Conforms with FCC             | No                             |
| Conforms with IC              | No                             |
| EAC certificate available     | No                             |
| Conforms with UKCA (Importer) | No                             |
| Conforms with AS-I            | No                             |
| ICAO Certification            | No                             |
| Conforms with DNV             | No                             |
| Conforms with RoHS CN         | No                             |