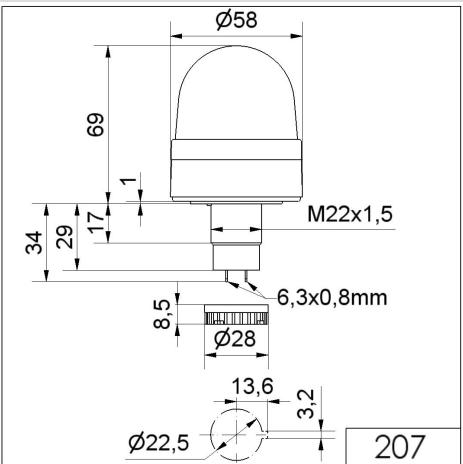

### DRAWING

For additional installation and mounting information, refer to the appropriate user guide at www.werma.com. This printed copy is for information only and is subject to alteration.

# MECHANICAL DATA

| Height                       | 103 mm                         |
|------------------------------|--------------------------------|
| Diameter                     | 58 mm                          |
| Materials                    | PA-GF<br>PC                    |
| Dome colour                  | Red                            |
| Housing colour               | Black                          |
| Protection category          | IP65                           |
| Connection                   | Flat plug                      |
| Type of fixing               | Built-in mounting              |
| Working temperature minimum  | -20°C                          |
| Working temperature maximum  | +50°C                          |
| Weight with packaging        | 78 g                           |
| Product weight               | 56 g                           |
| ELECTRICAL DATA              |                                |
| Operating voltage            | 115V                           |
| Operating voltage type       | AC                             |
| Operating voltage frequency  | 60Hz                           |
| Operating voltage tolerance  | +/- 10%                        |
| Rated operational voltage    | 115 VAC                        |
| Rated operational current    | 25 mA                          |
| Rated inrush current         | 500 mA                         |
| Protection class             | Protection class 2             |
| Pollution degree             | 3<br>In the connection area: 2 |
| Overvoltage category         | II                             |
| Isolation voltage            | Ui = 250V; Uimp = 2.500V       |
| OPTICAL DATA                 |                                |
| Light source                 | LED                            |
| Light colour                 | Red                            |
| Optical signal image         | Permanent                      |
| Service life optical         | 100,000 h maximum              |
| APPROVAL DATA                |                                |
| Conforms with CE             | Yes                            |
| Conforms with RoHS directive | Yes                            |
| WEEE                         | Yes                            |
| Conforms with ATEX-directive | No                             |
| Conforms with CCC            | No                             |
|                              |                                |