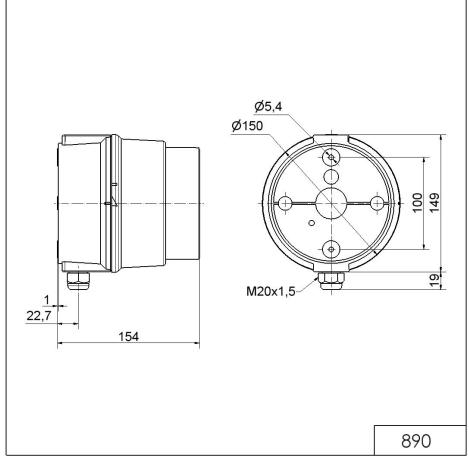

**DRAWING** 

For additional installation and mounting information, refer to the appropriate user guide at www.werma.com. This printed copy is for information only and is subject to alteration.

## Permanent Beacon BWM 12-230VAC/DC CL

| MECHANICAL DATA              |                                |
|------------------------------|--------------------------------|
| Length                       | 154 mm                         |
| Height                       | 168 mm                         |
| Diameter                     | 150 mm                         |
| Materials                    | PC<br>PC/ABS                   |
| Dome colour                  | Clear                          |
| Housing colour               | Grey                           |
| Protection category          | IP65                           |
| Connection                   | Insulation-displacement contac |
| cross-sectional area maximum | 1,50mm² / 16AWG                |
| Cable entry                  | Screwed cable gland            |
| Cable entry minimum          | d = 5 mm<br>d = 6 mm           |
| Cable entry maximum          | d = 12 mm                      |
| Tension relief               | Present (conforms to VDE)      |
| Type of fixing               | Base mounting<br>Wall mounting |
| Working temperature minimum  | -30°C                          |
| Working temperature maximum  | +50°C                          |
| Weight with packaging        | 531 g                          |
| Product weight               | 455 g                          |
|                              |                                |