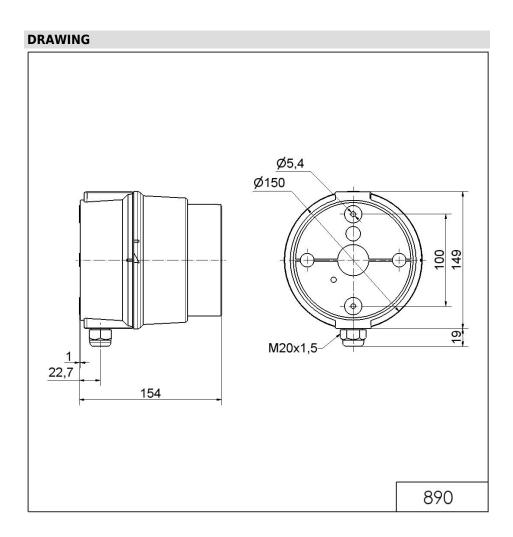

## **MECHANICAL DATA** Length 154 mm Height 168 mm Diameter 150 mm Materials PC PC/ABS Dome colour Clear Housing colour Grey Protection category IP65 Connection Spring-type terminal cross-sectional area minimum 0,50mm<sup>2</sup> / 20AWG cross-sectional area maximum 1,50mm<sup>2</sup> / 16AWG Cable entry Screwed cable gland Cable entry minimum d = 5 mmd = 6 mmCable entry maximum d = 12 mm d = 7 mmTension relief Present (conforms to VDE) Type of fixing Base mounting Wall mounting Working temperature minimum -30°C +50°C Working temperature maximum Weight with packaging 546 g Product weight 475 g **ELECTRICAL DATA** Operating voltage 115-230V AC Operating voltage type Operating voltage frequency 50Hz at 230V 60Hz at 115V Operating voltage tolerance +/- 10% Rated operational voltage 230 VAC Rated operational current 35 mA Rated inrush current 300 mA Protection class 2 Protection class 3 Pollution degree Overvoltage category Ш Isolation voltage Ui = 250V; Uimp = 2.500V **OPTICAL DATA** LED Light source