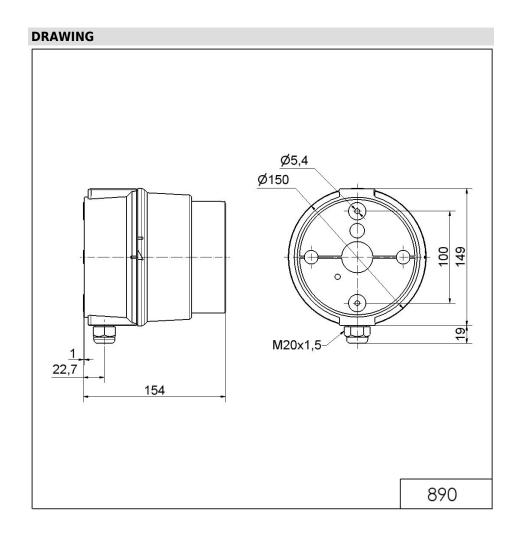

# LED Perm. Beacon BWM 12-24VDC GN

Part No.: 890.220.55

| Length Height 168 mm Diameter 150 mm Materials PC PC/ABS Dome colour Housing colour Protection category Protection Connection Cross-sectional area minimum Cable entry Cable entry maximum Tension relief Type of fixing Working temperature minimum Working temperature maximum PC 168 mm Hos 170 mm Hos 2 mm Hos 2 mm Hos 2 mm Hos 3 monthing Wall mounting Working temperature maximum Working temperature maximum Hos 2 mm Hos 2 mm Hos 3 monthing Wall mounting Working temperature minimum Hos 2 mm Hos 2 mm Hos 3 monthing Wall mounting Working temperature minimum Hos 2 mm Hos 3 monthing Wall mounting Working temperature maximum Hos 2 mm Hos 3 mm Hos 4 mm Hos | MECHANICAL DATA              |                             |
|--------------------------------------------------------------------------------------------------------------------------------------------------------------------------------------------------------------------------------------------------------------------------------------------------------------------------------------------------------------------------------------------------------------------------------------------------------------------------------------------------------------------------------------------------------------------------------------------------------------------------------------------------------------------------------------------------------------------------------------------------------------------------------------------------------------------------------------------------------------------------------------------------------------------------------------------------------------------------------------------------------------------------------------------------------------------------------------------------------------------------------------------------------------------------------------------------------------------------------------------------------------------------------------------------------------------------------------------------------------------------------------------------------------------------------------------------------------------------------------------------------------------------------------------------------------------------------------------------------------------------------------------------------------------------------------------------------------------------------------------------------------------------------------------------------------------------------------------------------------------------------------------------------------------------------------------------------------------------------------------------------------------------------------------------------------------------------------------------------------------------------|------------------------------|-----------------------------|
| Diameter  Materials  PC PC/ABS  Dome colour  Housing colour  Protection category  Connection  Cross-sectional area minimum  Cross-sectional area maximum  Cable entry  Cable entry minimum  Cable entry maximum  Cable entr | Length                       | 154 mm                      |
| Materials  PC PC/ABS  Dome colour  Clear  Housing colour  Protection category  Connection  Cross-sectional area minimum  Cross-sectional area maximum  Cable entry  Cable entry minimum  Cable entry maximum  A = 12 mm  A = 7 mm  Tension relief  Present (conforms to VDE)  Type of fixing  Base mounting  Wall mounting  Working temperature minimum  -30°C  Working temperature maximum  +50°C  Weight with packaging  547 g                                                                                                                                                                                                                                                                                                                                                                                                                                                                                                                                                                                                                                                                                                                                                                                                                                                                                                                                                                                                                                                                                                                                                                                                                                                                                                                                                                                                                                                                                                  | Height                       | 168 mm                      |
| PC/ABS  Dome colour  Housing colour  Protection category  Connection  Cross-sectional area minimum  Cross-sectional area maximum  Cable entry  Cable entry minimum  Cable entry maximum  Cable entry m | Diameter                     | 150 mm                      |
| Housing colour  Protection category  Connection  Cross-sectional area minimum  Cable entry minimum  Cable entry maximum  Cable entry ma | Materials                    | . •                         |
| Protection category Connection Spring-type terminal cross-sectional area minimum 0,50mm² / 20AWG cross-sectional area maximum 1,50mm² / 16AWG Cable entry Screwed cable gland Cable entry minimum d = 5 mm d = 6 mm  Cable entry maximum d = 12 mm d = 7 mm  Tension relief Present (conforms to VDE)  Type of fixing Base mounting Wall mounting Working temperature minimum -30°C Working temperature maximum +50°C Weight with packaging 547 g                                                                                                                                                                                                                                                                                                                                                                                                                                                                                                                                                                                                                                                                                                                                                                                                                                                                                                                                                                                                                                                                                                                                                                                                                                                                                                                                                                                                                                                                                                                                                                                                                                                                              | Dome colour                  | Clear                       |
| Connection  Connection  Cross-sectional area minimum  Cross-sectional area maximum  Cable entry  Cable entry minimum  Cable entry maximum  Cable entry maxim | Housing colour               | Grey                        |
| cross-sectional area minimum  cross-sectional area maximum  1,50mm² / 16AWG  Cable entry  Screwed cable gland  d = 5 mm d = 6 mm  Cable entry maximum  d = 12 mm d = 7 mm  Tension relief  Present (conforms to VDE)  Type of fixing  Base mounting Wall mounting  Working temperature minimum  Working temperature maximum  +50°C  Weight with packaging  547 g                                                                                                                                                                                                                                                                                                                                                                                                                                                                                                                                                                                                                                                                                                                                                                                                                                                                                                                                                                                                                                                                                                                                                                                                                                                                                                                                                                                                                                                                                                                                                                                                                                                                                                                                                               | Protection category          | IP65                        |
| cross-sectional area maximum  Cable entry  Cable entry minimum  Cable entry minimum  Cable entry maximum  Cable entry maximum  Cable entry maximum  d = 12 mm d = 7 mm  Tension relief  Present (conforms to VDE)  Type of fixing  Base mounting Wall mounting  Working temperature minimum  -30°C  Working temperature maximum  +50°C  Weight with packaging  547 g                                                                                                                                                                                                                                                                                                                                                                                                                                                                                                                                                                                                                                                                                                                                                                                                                                                                                                                                                                                                                                                                                                                                                                                                                                                                                                                                                                                                                                                                                                                                                                                                                                                                                                                                                           | Connection                   | Spring-type terminal        |
| Cable entry Cable entry minimum  d = 5 mm d = 6 mm  Cable entry maximum  d = 12 mm d = 7 mm  Tension relief  Present (conforms to VDE)  Type of fixing  Base mounting Wall mounting  Working temperature minimum  -30°C  Working temperature maximum  +50°C  Weight with packaging  Screwed cable gland  d = 5 mm d = 7 mm  -7 mm  - | cross-sectional area minimum | 0,50mm <sup>2</sup> / 20AWG |
| Cable entry minimum $d = 5 \text{ mm}$ $d = 6 \text{ mm}$ Cable entry maximum $d = 12 \text{ mm}$ $d = 7 \text{ mm}$ Tension relief Present (conforms to VDE)  Type of fixing Base mounting Wall mounting  Working temperature minimum -30°C  Working temperature maximum +50°C  Weight with packaging 547 g                                                                                                                                                                                                                                                                                                                                                                                                                                                                                                                                                                                                                                                                                                                                                                                                                                                                                                                                                                                                                                                                                                                                                                                                                                                                                                                                                                                                                                                                                                                                                                                                                                                                                                                                                                                                                   | cross-sectional area maximum | 1,50mm <sup>2</sup> / 16AWG |
| d = 6 mm  Cable entry maximum  d = 12 mm d = 7 mm  Tension relief  Present (conforms to VDE)  Type of fixing  Base mounting Wall mounting  Working temperature minimum  -30°C  Working temperature maximum  +50°C  Weight with packaging  547 g                                                                                                                                                                                                                                                                                                                                                                                                                                                                                                                                                                                                                                                                                                                                                                                                                                                                                                                                                                                                                                                                                                                                                                                                                                                                                                                                                                                                                                                                                                                                                                                                                                                                                                                                                                                                                                                                                | Cable entry                  | Screwed cable gland         |
| d = 7 mm  Tension relief Present (conforms to VDE)  Type of fixing Base mounting Wall mounting  Working temperature minimum -30°C  Working temperature maximum +50°C  Weight with packaging 547 g                                                                                                                                                                                                                                                                                                                                                                                                                                                                                                                                                                                                                                                                                                                                                                                                                                                                                                                                                                                                                                                                                                                                                                                                                                                                                                                                                                                                                                                                                                                                                                                                                                                                                                                                                                                                                                                                                                                              | Cable entry minimum          | <u> </u>                    |
| Type of fixing  Base mounting Wall mounting  Working temperature minimum  -30°C  Working temperature maximum  +50°C  Weight with packaging  547 g                                                                                                                                                                                                                                                                                                                                                                                                                                                                                                                                                                                                                                                                                                                                                                                                                                                                                                                                                                                                                                                                                                                                                                                                                                                                                                                                                                                                                                                                                                                                                                                                                                                                                                                                                                                                                                                                                                                                                                              | Cable entry maximum          |                             |
| Wall mounting  Working temperature minimum -30°C  Working temperature maximum +50°C  Weight with packaging 547 g                                                                                                                                                                                                                                                                                                                                                                                                                                                                                                                                                                                                                                                                                                                                                                                                                                                                                                                                                                                                                                                                                                                                                                                                                                                                                                                                                                                                                                                                                                                                                                                                                                                                                                                                                                                                                                                                                                                                                                                                               | Tension relief               | Present (conforms to VDE)   |
| Working temperature maximum +50°C Weight with packaging 547 g                                                                                                                                                                                                                                                                                                                                                                                                                                                                                                                                                                                                                                                                                                                                                                                                                                                                                                                                                                                                                                                                                                                                                                                                                                                                                                                                                                                                                                                                                                                                                                                                                                                                                                                                                                                                                                                                                                                                                                                                                                                                  | Type of fixing               |                             |
| Weight with packaging 547 g                                                                                                                                                                                                                                                                                                                                                                                                                                                                                                                                                                                                                                                                                                                                                                                                                                                                                                                                                                                                                                                                                                                                                                                                                                                                                                                                                                                                                                                                                                                                                                                                                                                                                                                                                                                                                                                                                                                                                                                                                                                                                                    | Working temperature minimum  | -30°C                       |
|                                                                                                                                                                                                                                                                                                                                                                                                                                                                                                                                                                                                                                                                                                                                                                                                                                                                                                                                                                                                                                                                                                                                                                                                                                                                                                                                                                                                                                                                                                                                                                                                                                                                                                                                                                                                                                                                                                                                                                                                                                                                                                                                | Working temperature maximum  | +50°C                       |
| Product weight 479 g                                                                                                                                                                                                                                                                                                                                                                                                                                                                                                                                                                                                                                                                                                                                                                                                                                                                                                                                                                                                                                                                                                                                                                                                                                                                                                                                                                                                                                                                                                                                                                                                                                                                                                                                                                                                                                                                                                                                                                                                                                                                                                           | Weight with packaging        | 547 g                       |
|                                                                                                                                                                                                                                                                                                                                                                                                                                                                                                                                                                                                                                                                                                                                                                                                                                                                                                                                                                                                                                                                                                                                                                                                                                                                                                                                                                                                                                                                                                                                                                                                                                                                                                                                                                                                                                                                                                                                                                                                                                                                                                                                | Product weight               | 479 g                       |