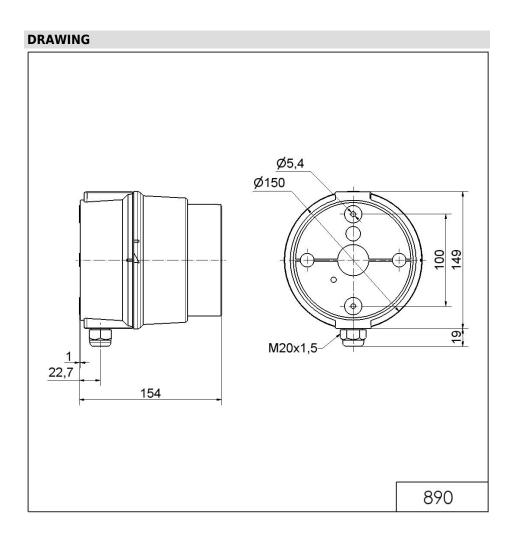

#### **MECHANICAL DATA** Length 154 mm Height 168 mm Diameter 150 mm Materials PC PC/ABS Dome colour Clear Housing colour Grey Protection category IP65 Connection Spring-type terminal cross-sectional area minimum 0,50mm<sup>2</sup> / 20AWG cross-sectional area maximum 1,50mm<sup>2</sup> / 16AWG Cable entry Screwed cable gland Cable entry minimum d = 5 mmd = 6 mmCable entry maximum d = 12 mm d = 7 mm Tension relief Present (conforms to VDE) Type of fixing Base mounting Wall mounting

Wall mountingWorking temperature minimum-30°CWorking temperature maximum+50°CWeight with packaging531 gProduct weight463 g