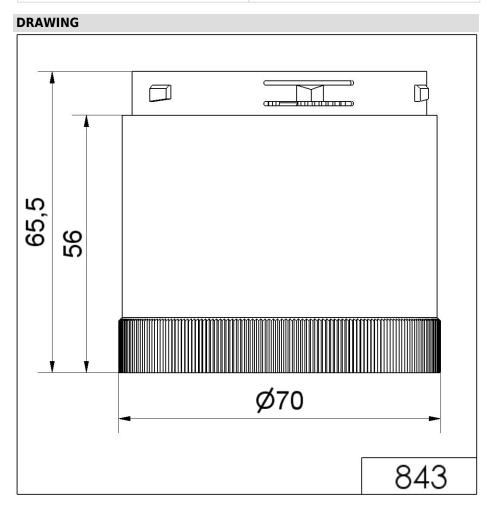

## LED Blinking light element 24VAC/DC YE

| MECHANICAL DATA             |        |
|-----------------------------|--------|
| Height                      | 66 mm  |
| Diameter                    | 70 mm  |
| Materials                   | PC     |
| Dome colour                 | Yellow |
| Protection category         | IP54   |
| Working temperature minimum | -20°C  |
| Working temperature maximum | +50°C  |
| Weight with packaging       | 83 g   |
| Product weight              | 69 g   |