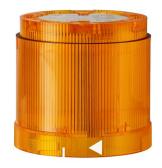

## KombiSIGN 70 / LED Blinking Beacon 843

## LED Blinking light element 24VAC/DC YE

| MECHANICAL DATA             |        |
|-----------------------------|--------|
| Height                      | 66 mm  |
| Diameter                    | 70 mm  |
| Materials                   | PC     |
| Dome colour                 | Yellow |
| Protection category         | IP54   |
| Working temperature minimum | -20°C  |
| Working temperature maximum | +50°C  |
| Weight with packaging       | 83 g   |
| Product weight              | 69 g   |

| OPTICAL DATA         |                   |
|----------------------|-------------------|
| Light source         | LED               |
| Light colour         | Yellow            |
| Optical signal image | Blink             |
| Blink frequency      | 1 Hz              |
| Service life optical | 100,000 h maximum |