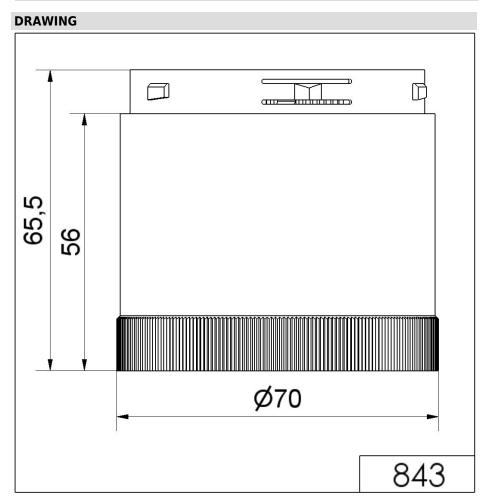

## LED Perm. light element 24VAC/DC GN

Product weight

| MECHANICAL DATA             |       |
|-----------------------------|-------|
|                             | 0.0   |
| Height                      | 66 mm |
| Diameter                    | 70 mm |
| Materials                   | PC    |
| Dome colour                 | Green |
| Protection category         | IP54  |
| Working temperature minimum | -20°C |
| Working temperature maximum | +50°C |
| Weight with packaging       | 82 g  |