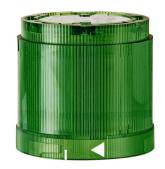

## KombiSIGN 70 / LED Permanent Beacon 843

## LED Perm. light element 24VAC/DC GN

Product weight

| MECHANICAL DATA             |       |
|-----------------------------|-------|
|                             | 0.0   |
| Height                      | 66 mm |
| Diameter                    | 70 mm |
| Materials                   | PC    |
| Dome colour                 | Green |
| Protection category         | IP54  |
| Working temperature minimum | -20°C |
| Working temperature maximum | +50°C |
| Weight with packaging       | 82 g  |

| OPTICAL DATA         |                   |
|----------------------|-------------------|
| Light source         | LED               |
| Light colour         | Green             |
| Optical signal image | Permanent         |
| Service life optical | 100,000 h maximum |