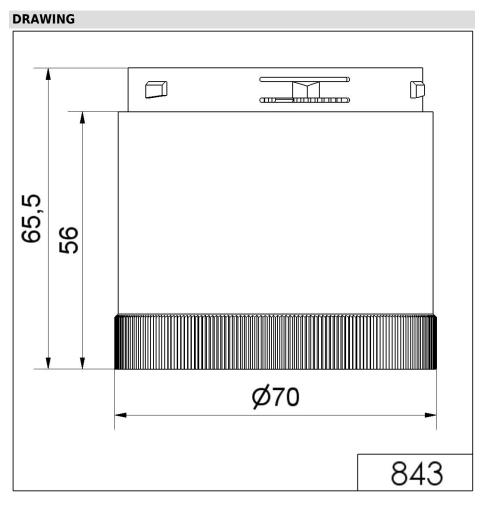

## **LED Blinking light element 230VAC RD**

| MECHANICAL DATA             |       |
|-----------------------------|-------|
| Height                      | 66 mm |
| Diameter                    | 70 mm |
| Materials                   | PC    |
| Dome colour                 | Red   |
| Protection category         | IP54  |
| Working temperature minimum | -20°C |
| Working temperature maximum | +50°C |
| Weight with packaging       | 84 g  |
| Product weight              | 70 g  |