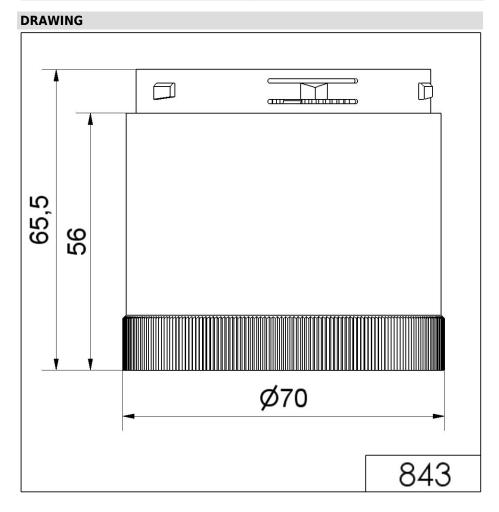

## LED Perm. light element 115VAC RD

| MECHANICAL DATA             |       |
|-----------------------------|-------|
| Height                      | 66 mm |
| Diameter                    | 70 mm |
| Materials                   | PC    |
| Dome colour                 | Red   |
| Protection category         | IP54  |
| Working temperature minimum | -20°C |
| Working temperature maximum | +50°C |
| Weight with packaging       | 83 g  |
| Product weight              | 69 g  |